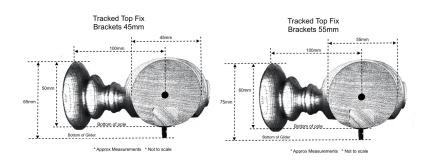

| BRACKETS/ RINGS                                                                                                                                                                                                                                                                                                                                                                                                                                                                                                                                                                                                                                                                                                                                                                                                                                                                                                                                                                                                                                                                                                                                                                                                                                                                                                                                                                                                                                                                                                                                                                                                                                                                                                                                                                                                                                                                                                                                                                                                                                                                                                                   | PRODUCT                     | 45mm                                                  | 55mm                                                  |
|-----------------------------------------------------------------------------------------------------------------------------------------------------------------------------------------------------------------------------------------------------------------------------------------------------------------------------------------------------------------------------------------------------------------------------------------------------------------------------------------------------------------------------------------------------------------------------------------------------------------------------------------------------------------------------------------------------------------------------------------------------------------------------------------------------------------------------------------------------------------------------------------------------------------------------------------------------------------------------------------------------------------------------------------------------------------------------------------------------------------------------------------------------------------------------------------------------------------------------------------------------------------------------------------------------------------------------------------------------------------------------------------------------------------------------------------------------------------------------------------------------------------------------------------------------------------------------------------------------------------------------------------------------------------------------------------------------------------------------------------------------------------------------------------------------------------------------------------------------------------------------------------------------------------------------------------------------------------------------------------------------------------------------------------------------------------------------------------------------------------------------------|-----------------------------|-------------------------------------------------------|-------------------------------------------------------|
| Overall Length<br>Projection                                                                                                                                                                                                                                                                                                                                                                                                                                                                                                                                                                                                                                                                                                                                                                                                                                                                                                                                                                                                                                                                                                                                                                                                                                                                                                                                                                                                                                                                                                                                                                                                                                                                                                                                                                                                                                                                                                                                                                                                                                                                                                      | RECESS<br>BRACKET           | Length: 44mm<br>Height: 80mm<br>Projection: 23mm      | Length: 44mm<br>Height: 97mm<br>Projection: 25mm      |
| Http://www.endergradientergradientergradientergradientergradientergradientergradientergradientergradientergradientergradientergradientergradientergradientergradientergradientergradientergradientergradientergradientergradientergradientergradientergradientergradientergradientergradientergradientergradientergradientergradientergradientergradientergradientergradientergradientergradientergradientergradientergradientergradientergradientergradientergradientergradientergradientergradientergradientergradientergradientergradientergradientergradientergradientergradientergradientergradientergradientergradientergradientergradientergradientergradientergradientergradientergradientergradientergradientergradientergradientergradientergradientergradientergradientergradientergradientergradientergradientergradientergradientergradientergradientergradientergradientergradientergradientergradientergradientergradientergradientergradientergradientergradientergradientergradientergradientergradientergradientergradientergradientergradientergradientergradientergradientergradientergradientergradientergradientergradientergradientergradientergradientergradientergradientergradientergradientergradientergradientergradientergradientergradientergradientergradientergradientergradientergradientergradientergradientergradientergradientergradientergradientergradientergradientergradientergradientergradientergradientergradientergradientergradientergradientergradientergradientergradientergradientergradientergradientergradientergradientergradientergradientergradientergradientergradientergradientergradientergradientergradientergradientergradientergradientergradientergradientergradientergradientergradientergradientergradientergradientergradientergradientergradientergradientergradientergradientergradientergradientergradientergradientergradientergradientergradientergradientergradientergradientergradientergradientergradientergradientergradientergradientergradientergradientergradientergradientergradientergradientergradientergradientergradientergradientergradienter    | METAL END<br>BRACKET        | Length: 95 mm<br>Height: 135 mm<br>Projection: 60 mm  | Length 105 mm<br>Height: 140 mm<br>Projection: 65mm   |
| Height<br>Higher Higher Hi | METAL<br>CENTRAL<br>BRACKET | Length: 95 mm<br>Height: 35 mm<br>Projection: 60 mm   | Length: 105 mm<br>Height: 40 mm<br>Projection: 65 mm  |
| Outside Diameter<br>Inside Diameter                                                                                                                                                                                                                                                                                                                                                                                                                                                                                                                                                                                                                                                                                                                                                                                                                                                                                                                                                                                                                                                                                                                                                                                                                                                                                                                                                                                                                                                                                                                                                                                                                                                                                                                                                                                                                                                                                                                                                                                                                                                                                               | RING                        | Outside Diameter:<br>77mm<br>Inside Diameter:<br>57mm | Outside Diameter:<br>94mm<br>Inside Diameter:<br>66mm |