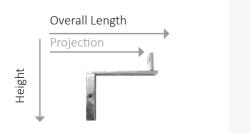

| BRACKETS                                                                                    | PRODUCT                           | 35mm                                                                                 | 45mm                                                                                | 55mm                                               |
|---------------------------------------------------------------------------------------------|-----------------------------------|--------------------------------------------------------------------------------------|-------------------------------------------------------------------------------------|----------------------------------------------------|
| H<br>H<br>H<br>H<br>H<br>H<br>H<br>H<br>H<br>H<br>H<br>H<br>H<br>H<br>H<br>H<br>H<br>H<br>H | CUP BRACKET                       | Length: 138mm<br>Height: 61mm<br>Projection: 104mm                                   | Length: 156mm<br>Height: 72mm<br>Projection: 110mm                                  | Length: 157mm<br>Height: 82mm<br>Projection: 108mm |
| Overall Length<br>Projection                                                                | EXTENDED<br>CUP BRACKET           | Length: 219mm<br>Height: 63mm<br>Projection: 182mm                                   | Length: 221mm<br>Height: 73mm<br>Projection: 180mm                                  | Length: 217mm<br>Height: 82mm<br>Projection: 164mm |
| H<br>H<br>H<br>H<br>H<br>H<br>H<br>H<br>H<br>H<br>H<br>H<br>H<br>H<br>H<br>H<br>H<br>H<br>H | DOUBLE CUP<br>BRACKET             | 35/35<br>Length: 313mm<br>Height: 75mm<br>Projection a: 177mm<br>Projection b: 275mm | 45/35<br>Length: 236mm<br>Height: 82mm<br>Projection a: 82mm<br>Projection b: 189mm |                                                    |
| Overall Length<br>Projection                                                                | RECESS<br>BRACKET                 | Length: 42mm<br>Height: 63mm<br>Projection: 25mm                                     | Length: 44mm<br>Height: 80mm<br>Projection: 23mm                                    | Length: 44mm<br>Height: 97mm<br>Projection: 25mm   |
| Height Height                                                                               | ARCHITRAVE<br>BRACKET             | Length: 139mm<br>Height: 170mm<br>Projection: 110mm                                  | Length:133mm<br>Height: 170mm<br>Projection: 95mm                                   | Length: 141mm<br>Height: 170mm<br>Projection:102mm |
| Overall Length<br>Projection                                                                | EXTENDED<br>ARCHITRAVE<br>BRACKET | Length: 224mm<br>Height: 143mm<br>Projection: 187mm                                  | Length: 220mm<br>Height: 146mm<br>Projection: 182mm                                 |                                                    |

| BRACKETS                                                 | PRODUCT                           | 35mm                                                                                  | 45mm                                                                                | 55mm                                                  |
|----------------------------------------------------------|-----------------------------------|---------------------------------------------------------------------------------------|-------------------------------------------------------------------------------------|-------------------------------------------------------|
| Overall Length<br>Projection                             | CUP BRACKET                       | Length: 138mm<br>Height: 61mm<br>Projection: 104mm                                    | Length: 156 mm<br>Height: 72 mm<br>Projection: 110mm                                | Length: 157 mm<br>Height: 82mm<br>Projection: 108 mm  |
| Overall Length<br>Projection                             | EXTENDED<br>CUP BRACKET           | Length: 219mm<br>Height: 63mm<br>Projection: 182mm                                    | Length: 221 mm<br>Height: 73 mm<br>Projection: 180 mm                               | Length: 217 mm<br>Height: 82 mm<br>Projection: 164 mm |
| Overall Length<br>Projection<br>A<br>B<br>Overall Length | DOUBLE CUP<br>BRACKET             | 35/35<br>Length: 313 mm<br>Height: 75mm<br>Projection a: 177mm<br>Projection b: 275mm | 45/35<br>Length: 236mm<br>Height: 82mm<br>Projection a: 82mm<br>Projection b: 189mm |                                                       |
| H Projection                                             | RECESS<br>BRACKET                 | Length: 42mm<br>Height: 63mm<br>Projection: 25mm                                      | Length: 44 mm<br>Height: 80 mm<br>Projection: 23 mm                                 | Length: 44 mm<br>Height: 97 mm<br>Projection: 25 mm   |
| Overall Length<br>Projection                             | ARCHITRAVE<br>BRACKET             | Length: 139mm<br>Height: 170mm<br>Projection: 110mm                                   | Length:133mm<br>Height: 170 mm<br>Projection: 95 mm                                 | Length: 141 mm<br>Height: 170 mm<br>Projection:102 mm |
| Height<br>Height                                         | EXTENDED<br>ARCHITRAVE<br>BRACKET | Length: 224mm<br>Height: 143mm<br>Projection: 187mm                                   | Length: 220mm<br>Height: 146mm<br>Projection: 182mm                                 |                                                       |