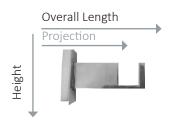

| BRACKETS                                                                                    | PRODUCT                           | 35mm                                                                                 | 45mm                                                                                | 55mm                                               |
|---------------------------------------------------------------------------------------------|-----------------------------------|--------------------------------------------------------------------------------------|-------------------------------------------------------------------------------------|----------------------------------------------------|
| H<br>H<br>H<br>H<br>H<br>H<br>H<br>H<br>H<br>H<br>H<br>H<br>H<br>H<br>H<br>H<br>H<br>H<br>H | CUP BRACKET                       | Length: 138mm<br>Height: 61mm<br>Projection: 104mm                                   | Length: 156mm<br>Height: 72mm<br>Projection: 110mm                                  | Length: 157mm<br>Height: 82mm<br>Projection: 108mm |
| Overall Length<br>Projection                                                                | EXTENDED<br>CUP BRACKET           | Length: 219mm<br>Height: 63mm<br>Projection: 182mm                                   | Length: 221mm<br>Height: 73mm<br>Projection: 180mm                                  | Length: 217mm<br>Height: 82mm<br>Projection: 164mm |
| H<br>H<br>H<br>H<br>H<br>H<br>H<br>H<br>H<br>H<br>H<br>H<br>H<br>H<br>H<br>H<br>H<br>H<br>H | DOUBLE CUP<br>BRACKET             | 35/35<br>Length: 313mm<br>Height: 75mm<br>Projection a: 177mm<br>Projection b: 275mm | 45/35<br>Length: 236mm<br>Height: 82mm<br>Projection a: 82mm<br>Projection b: 189mm |                                                    |
| Overall Length<br>Projection                                                                | RECESS<br>BRACKET                 | Length: 42mm<br>Height: 63mm<br>Projection: 25mm                                     | Length: 44mm<br>Height: 80mm<br>Projection: 23mm                                    | Length: 44mm<br>Height: 97mm<br>Projection: 25mm   |
| Height Height                                                                               | ARCHITRAVE<br>BRACKET             | Length: 139mm<br>Height: 170mm<br>Projection: 110mm                                  | Length:133mm<br>Height: 170mm<br>Projection: 95mm                                   | Length: 141mm<br>Height: 170mm<br>Projection:102mm |
| Overall Length<br>Projection                                                                | EXTENDED<br>ARCHITRAVE<br>BRACKET | Length: 224mm<br>Height: 143mm<br>Projection: 187mm                                  | Length: 220mm<br>Height: 146mm<br>Projection: 182mm                                 |                                                    |

| BRACKETS                                                 | PRODUCT                           | 35mm                                                                                  | 45mm                                                                                | 55mm                                                  |
|----------------------------------------------------------|-----------------------------------|---------------------------------------------------------------------------------------|-------------------------------------------------------------------------------------|-------------------------------------------------------|
| Overall Length<br>Projection                             | CUP BRACKET                       | Length: 138mm<br>Height: 61mm<br>Projection: 104mm                                    | Length: 156 mm<br>Height: 72 mm<br>Projection: 110mm                                | Length: 157 mm<br>Height: 82mm<br>Projection: 108 mm  |
| Overall Length<br>Projection                             | EXTENDED<br>CUP BRACKET           | Length: 219mm<br>Height: 63mm<br>Projection: 182mm                                    | Length: 221 mm<br>Height: 73 mm<br>Projection: 180 mm                               | Length: 217 mm<br>Height: 82 mm<br>Projection: 164 mm |
| Overall Length<br>Projection<br>A<br>B<br>Overall Length | DOUBLE CUP<br>BRACKET             | 35/35<br>Length: 313 mm<br>Height: 75mm<br>Projection a: 177mm<br>Projection b: 275mm | 45/35<br>Length: 236mm<br>Height: 82mm<br>Projection a: 82mm<br>Projection b: 189mm |                                                       |
| H Projection                                             | RECESS<br>BRACKET                 | Length: 42mm<br>Height: 63mm<br>Projection: 25mm                                      | Length: 44 mm<br>Height: 80 mm<br>Projection: 23 mm                                 | Length: 44 mm<br>Height: 97 mm<br>Projection: 25 mm   |
| Overall Length<br>Projection                             | ARCHITRAVE<br>BRACKET             | Length: 139mm<br>Height: 170mm<br>Projection: 110mm                                   | Length:133mm<br>Height: 170 mm<br>Projection: 95 mm                                 | Length: 141 mm<br>Height: 170 mm<br>Projection:102 mm |
| Height<br>Height                                         | EXTENDED<br>ARCHITRAVE<br>BRACKET | Length: 224mm<br>Height: 143mm<br>Projection: 187mm                                   | Length: 220mm<br>Height: 146mm<br>Projection: 182mm                                 |                                                       |