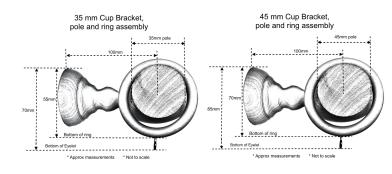

| BRACKETS                                                                                    | PRODUCT                           | 35mm                                                                                 | 45mm                                                                                | 55mm                                               |
|---------------------------------------------------------------------------------------------|-----------------------------------|--------------------------------------------------------------------------------------|-------------------------------------------------------------------------------------|----------------------------------------------------|
| H<br>H<br>H<br>H<br>H<br>H<br>H<br>H<br>H<br>H<br>H<br>H<br>H<br>H<br>H<br>H<br>H<br>H<br>H | CUP BRACKET                       | Length: 138mm<br>Height: 61mm<br>Projection: 104mm                                   | Length: 156mm<br>Height: 72mm<br>Projection: 110mm                                  | Length: 157mm<br>Height: 82mm<br>Projection: 108mm |
| Overall Length<br>Projection                                                                | EXTENDED<br>CUP BRACKET           | Length: 219mm<br>Height: 63mm<br>Projection: 182mm                                   | Length: 221mm<br>Height: 73mm<br>Projection: 180mm                                  | Length: 217mm<br>Height: 82mm<br>Projection: 164mm |
| H<br>H<br>H<br>H<br>H<br>H<br>H<br>H<br>H<br>H<br>H<br>H<br>H<br>H<br>H<br>H<br>H<br>H<br>H | DOUBLE CUP<br>BRACKET             | 35/35<br>Length: 313mm<br>Height: 75mm<br>Projection a: 177mm<br>Projection b: 275mm | 45/35<br>Length: 236mm<br>Height: 82mm<br>Projection a: 82mm<br>Projection b: 189mm |                                                    |
| Overall Length<br>Projection                                                                | RECESS<br>BRACKET                 | Length: 42mm<br>Height: 63mm<br>Projection: 25mm                                     | Length: 44mm<br>Height: 80mm<br>Projection: 23mm                                    | Length: 44mm<br>Height: 97mm<br>Projection: 25mm   |
| Height Height                                                                               | ARCHITRAVE<br>BRACKET             | Length: 139mm<br>Height: 170mm<br>Projection: 110mm                                  | Length:133mm<br>Height: 170mm<br>Projection: 95mm                                   | Length: 141mm<br>Height: 170mm<br>Projection:102mm |
| Overall Length<br>Projection                                                                | EXTENDED<br>ARCHITRAVE<br>BRACKET | Length: 224mm<br>Height: 143mm<br>Projection: 187mm                                  | Length: 220mm<br>Height: 146mm<br>Projection: 182mm                                 |                                                    |