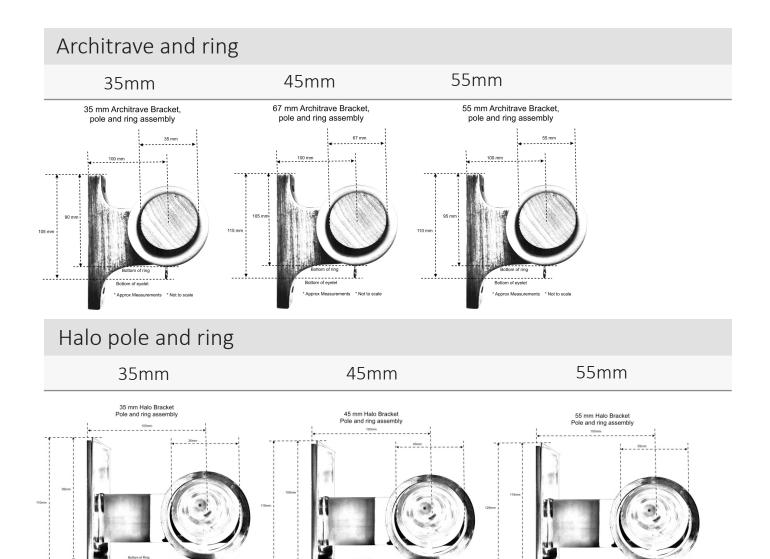

| BRACKETS                                                                                    | PRODUCT                           | 35mm                                                                                 | 45mm                                                                                | 55mm                                               |
|---------------------------------------------------------------------------------------------|-----------------------------------|--------------------------------------------------------------------------------------|-------------------------------------------------------------------------------------|----------------------------------------------------|
| H<br>H<br>H<br>H<br>H<br>H<br>H<br>H<br>H<br>H<br>H<br>H<br>H<br>H<br>H<br>H<br>H<br>H<br>H | CUP BRACKET                       | Length: 138mm<br>Height: 61mm<br>Projection: 104mm                                   | Length: 156mm<br>Height: 72mm<br>Projection: 110mm                                  | Length: 157mm<br>Height: 82mm<br>Projection: 108mm |
| Overall Length<br>Projection                                                                | EXTENDED<br>CUP BRACKET           | Length: 219mm<br>Height: 63mm<br>Projection: 182mm                                   | Length: 221mm<br>Height: 73mm<br>Projection: 180mm                                  | Length: 217mm<br>Height: 82mm<br>Projection: 164mm |
| H<br>H<br>H<br>H<br>H<br>H<br>H<br>H<br>H<br>H<br>H<br>H<br>H<br>H<br>H<br>H<br>H<br>H<br>H | DOUBLE CUP<br>BRACKET             | 35/35<br>Length: 313mm<br>Height: 75mm<br>Projection a: 177mm<br>Projection b: 275mm | 45/35<br>Length: 236mm<br>Height: 82mm<br>Projection a: 82mm<br>Projection b: 189mm |                                                    |
| Overall Length<br>Projection                                                                | RECESS<br>BRACKET                 | Length: 42mm<br>Height: 63mm<br>Projection: 25mm                                     | Length: 44mm<br>Height: 80mm<br>Projection: 23mm                                    | Length: 44mm<br>Height: 97mm<br>Projection: 25mm   |
| Height Height                                                                               | ARCHITRAVE<br>BRACKET             | Length: 139mm<br>Height: 170mm<br>Projection: 110mm                                  | Length:133mm<br>Height: 170mm<br>Projection: 95mm                                   | Length: 141mm<br>Height: 170mm<br>Projection:102mm |
| Overall Length<br>Projection                                                                | EXTENDED<br>ARCHITRAVE<br>BRACKET | Length: 224mm<br>Height: 143mm<br>Projection: 187mm                                  | Length: 220mm<br>Height: 146mm<br>Projection: 182mm                                 |                                                    |

| BRACKETS                                 | PRODUCT                             | 35mm                                                                                 | 45mm                                                                                | 55mm                                                                                |
|------------------------------------------|-------------------------------------|--------------------------------------------------------------------------------------|-------------------------------------------------------------------------------------|-------------------------------------------------------------------------------------|
| Overall Length<br>Projection             | CUP BRACKET                         | Length: 133 mm<br>Height: 55 mm<br>Projection: 104mm                                 | Length: 156 mm<br>Height: 72 mm<br>Projection: 125mm                                | Length: 154mm<br>Height: 76mm<br>Projection: 110mm                                  |
| Overall Length<br>Projection<br>A B<br>B | DOUBLE CUP<br>BRACKET               | 35/35<br>Length: 313mm<br>Height: 75mm<br>Projection a: 177mm<br>Projection b: 275mm | 45/35<br>Length: 236mm<br>Height: 82mm<br>Projection a: 82mm<br>Projection b: 189mm | 55/35<br>Length: 245mm<br>Height: 82mm<br>Projection a: 81mm<br>Projection b: 192mm |
| Overall Length<br>Projection             | EXTENDED<br>CUP BRACKET             | Length: 219mm<br>Height: 63mm<br>Projection: 170mm                                   | Length: 220 mm<br>Height: 73 mm<br>Projection: 185 mm                               | Length: 210 mm<br>Height: 82 mm<br>Projection: 168 mm                               |
| Overall Length                           | DECORATIVE<br>ARCHITRAVE<br>BRACKET | Length: 150mm<br>Height: 146mm<br>Projection: 85mm                                   | Length:150mm<br>Height: 146mm<br>Projection: 81mm                                   |                                                                                     |
| Overall Length<br>Projection             | ARCHITRAVE<br>BRACKET               | Length: 139mm<br>Height: 170mm<br>Projection: 110mm                                  | Length:133mm<br>Height: 170 mm<br>Projection: 95 mm                                 | Length: 141 mm<br>Height: 170 mm<br>Projection: 102 mm                              |
| Overall Length<br>Projection             | EXTENDED<br>ARCHITRAVE<br>BRACKET   | Length: 224mm<br>Height: 143mm<br>Projection: 187mm                                  | Length: 220 mm<br>Height: 146 mm<br>Projection: 182 mm                              |                                                                                     |

## HALO Technical Details

| FINIALS             | PRODUCT | 35mm                                                   | 45mm                                                   | 55mm                                                        |
|---------------------|---------|--------------------------------------------------------|--------------------------------------------------------|-------------------------------------------------------------|
| Overall Length      | STELLAR | Length: 120mm<br>Length In Pole: 100mm<br>Height: 80mm | Length: 138mm<br>Length In Pole: 117mm<br>Height: 82mm | Length: 173.5mm<br>Length In Pole: 149.5mm<br>Height: 123mm |
| Overall Length      | LUNA    | Length: 112mm<br>Height: 78mm                          | Length:100mm<br>Height: 85mm                           |                                                             |
| Overall Length      | ORBIT   | Length: 75.5mm<br>Height: 88mm                         | Length: 80.9mm<br>Height: 98mm                         | Length: 87.5mm<br>Height: 127mm                             |
| Overall Length      | GLOBUS  | Length<br>(Finial only):68mm<br>Height: 68mm           | Length<br>(Finial only): 75mm<br>Height: 75mm          | Length<br>(Finial only): 90mm<br>Height: 90mm               |
| Overall Length      | CELESTE | Length: 98.9mm<br>Height:70.5mm                        | Length:111.3mm<br>Height: 84mm                         |                                                             |
| H<br>Overall Length | ORION   | Length: 86mm<br>Length In Pole: 68mm<br>Height: 70mm   | Length: 90mm<br>Length In Pole: 70mm<br>Height: 80mm   | Length:133mm<br>Length In Pole: 103mm<br>Height: 113mm      |
| Height              | ENDCAP  | Length: 25mm<br>Width: 43mm<br>17                      | Length: 30mm<br>Width: 50mm                            | Length:34mm<br>Width:63mm                                   |