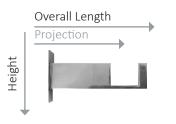

| BRACKETS                                                                                    | PRODUCT                           | 35mm                                                                                 | 45mm                                                                                | 55mm                                               |
|---------------------------------------------------------------------------------------------|-----------------------------------|--------------------------------------------------------------------------------------|-------------------------------------------------------------------------------------|----------------------------------------------------|
| H<br>H<br>H<br>H<br>H<br>H<br>H<br>H<br>H<br>H<br>H<br>H<br>H<br>H<br>H<br>H<br>H<br>H<br>H | CUP BRACKET                       | Length: 138mm<br>Height: 61mm<br>Projection: 104mm                                   | Length: 156mm<br>Height: 72mm<br>Projection: 110mm                                  | Length: 157mm<br>Height: 82mm<br>Projection: 108mm |
| Overall Length<br>Projection                                                                | EXTENDED<br>CUP BRACKET           | Length: 219mm<br>Height: 63mm<br>Projection: 182mm                                   | Length: 221mm<br>Height: 73mm<br>Projection: 180mm                                  | Length: 217mm<br>Height: 82mm<br>Projection: 164mm |
| H<br>H<br>H<br>H<br>H<br>H<br>H<br>H<br>H<br>H<br>H<br>H<br>H<br>H<br>H<br>H<br>H<br>H<br>H | DOUBLE CUP<br>BRACKET             | 35/35<br>Length: 313mm<br>Height: 75mm<br>Projection a: 177mm<br>Projection b: 275mm | 45/35<br>Length: 236mm<br>Height: 82mm<br>Projection a: 82mm<br>Projection b: 189mm |                                                    |
| Overall Length<br>Projection                                                                | RECESS<br>BRACKET                 | Length: 42mm<br>Height: 63mm<br>Projection: 25mm                                     | Length: 44mm<br>Height: 80mm<br>Projection: 23mm                                    | Length: 44mm<br>Height: 97mm<br>Projection: 25mm   |
| Height Height                                                                               | ARCHITRAVE<br>BRACKET             | Length: 139mm<br>Height: 170mm<br>Projection: 110mm                                  | Length:133mm<br>Height: 170mm<br>Projection: 95mm                                   | Length: 141mm<br>Height: 170mm<br>Projection:102mm |
| Overall Length<br>Projection                                                                | EXTENDED<br>ARCHITRAVE<br>BRACKET | Length: 224mm<br>Height: 143mm<br>Projection: 187mm                                  | Length: 220mm<br>Height: 146mm<br>Projection: 182mm                                 |                                                    |

| BRACKETS                                                 | PRODUCT                           | 35mm                                                                                  | 45mm                                                                                | 55mm                                                  |
|----------------------------------------------------------|-----------------------------------|---------------------------------------------------------------------------------------|-------------------------------------------------------------------------------------|-------------------------------------------------------|
| Overall Length<br>Projection                             | CUP BRACKET                       | Length: 138mm<br>Height: 61mm<br>Projection: 104mm                                    | Length: 156 mm<br>Height: 72 mm<br>Projection: 110mm                                | Length: 157 mm<br>Height: 82mm<br>Projection: 108 mm  |
| Overall Length<br>Projection                             | EXTENDED<br>CUP BRACKET           | Length: 219mm<br>Height: 63mm<br>Projection: 182mm                                    | Length: 221 mm<br>Height: 73 mm<br>Projection: 180 mm                               | Length: 217 mm<br>Height: 82 mm<br>Projection: 164 mm |
| Overall Length<br>Projection<br>A<br>B<br>Overall Length | DOUBLE CUP<br>BRACKET             | 35/35<br>Length: 313 mm<br>Height: 75mm<br>Projection a: 177mm<br>Projection b: 275mm | 45/35<br>Length: 236mm<br>Height: 82mm<br>Projection a: 82mm<br>Projection b: 189mm |                                                       |
| H Projection                                             | RECESS<br>BRACKET                 | Length: 42mm<br>Height: 63mm<br>Projection: 25mm                                      | Length: 44 mm<br>Height: 80 mm<br>Projection: 23 mm                                 | Length: 44 mm<br>Height: 97 mm<br>Projection: 25 mm   |
| Overall Length<br>Projection                             | ARCHITRAVE<br>BRACKET             | Length: 139mm<br>Height: 170mm<br>Projection: 110mm                                   | Length:133mm<br>Height: 170 mm<br>Projection: 95 mm                                 | Length: 141 mm<br>Height: 170 mm<br>Projection:102 mm |
| Height<br>Height                                         | EXTENDED<br>ARCHITRAVE<br>BRACKET | Length: 224mm<br>Height: 143mm<br>Projection: 187mm                                   | Length: 220mm<br>Height: 146mm<br>Projection: 182mm                                 |                                                       |