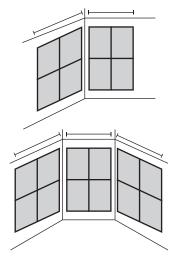

# Angled or corner window

Back Wall Measurement (BWM) required as shown. Please complete the Bay Window measurements template. Please note that we will follow your measurements exactly as given so it is imperative that all details are to specification.

Pelmets will be manufactured allowing for a 100mm overhang past the window on each side. For corner or Bay Windows there will be 100mm overhang for both the left and right window. (Please specify if more or less is required)

Return sizes (Protrusion from the wall) is 150mm. (Please specify if more or less is required)

bryonandbyron.com 020 8344 7979 sales@bryonandbyron.com