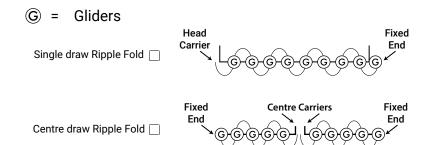

# RIPPLE FOLD (RF) Wave spacing: 60mm 80mm DE Clidara required quantity

RF Gliders required quantity (including fixed end glider):

# RF GLIDERS CALCULATOR (choose wave configuration)