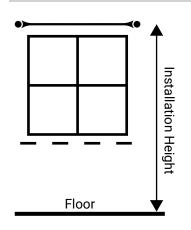

## **INSTALLATION HEIGHT**

If the installation height is not provided, the pole/track will be supplied with a 1m cord drop as standard.

Where the installation height has been provided the cord will be calculated to be no less than 150cm from the floor. (Example: Installation height 4.0m - 1.5m = 2.5m cord drop)

ATTENTION! Cords must not hang less than 150cm above the floor level

Installation height: \_\_\_\_cm