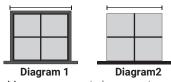

### PELMET MEASURING GUIDE

Measure your window opening (Diagram 1) or if there is no frame refer to diagram 2.

All our pelmets are supplied with fixing brackets and a timber top. It is advisable to use a curtain track fixed directly to the wall for support when hanging heavier curtains and fabrics. We work in millimetres so we ask that all measurements should be in millimetres and are internal.