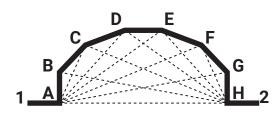

## Two bend bay

## Square bay

1-A:\_\_\_\_ A-B:

C-D:\_\_\_\_\_ 2-D:

A-D:\_\_\_\_\_ B-D:\_\_\_\_

B-C:\_

A-C:\_\_\_\_\_

Four bend bay

1-A: A-B:\_\_\_\_\_

B-C:\_\_\_\_\_ C-D:

D-E:\_

2-F:\_\_\_\_ A-C:\_\_\_\_\_

F-F:

A-D: A-E:\_\_\_\_

A-F: B-F:\_\_\_\_\_

C-F:\_\_\_\_ D-F:

Six bend bay

Curved bay

A-B:\_\_\_\_\_ B-C:\_\_\_\_

B-D:\_\_\_\_

B-E:\_\_\_\_

1-A:\_\_\_\_\_ A-H:\_\_\_\_ C-D:\_\_\_\_ E-F:\_\_\_\_ C-F:\_\_\_\_\_ E-G:\_\_\_\_

C-G:\_\_\_\_\_ E-H:\_\_\_\_

C-H: F-G:

B-F:\_\_\_\_ B-G:\_\_\_\_ D-E:\_\_\_\_\_ F-H:\_\_\_\_

A-G:\_\_\_\_\_ B-H:\_\_\_\_

D-G: G-H: D-H:\_\_\_\_\_ H-2:\_\_\_\_

1-A: A-B:

B-C:\_\_\_\_\_

C-D:

D-E:\_\_\_\_ E-F:

F-G:\_\_\_\_\_

G-2: B-J:\_\_\_\_\_

C-K:\_\_\_\_

D-L:\_\_\_\_

L-G:\_\_\_\_ BYRON & BYRON

E-M:\_\_\_\_\_

F-N:\_\_\_\_

A-G: \_\_\_\_\_

A-L:\_\_\_\_

British and European standard BSEN13120