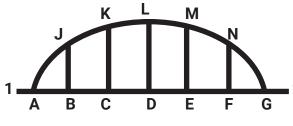

A-G:\_\_\_\_\_ B-H:\_\_\_\_

D-G: G-H: D-H:\_\_\_\_\_ H-2:\_\_\_\_

1-A: A-B:

B-C:\_\_\_\_\_

C-D:

D-E:\_\_\_\_ E-F:

F-G:\_\_\_\_\_

G-2: B-J:\_\_\_\_\_

C-K:\_\_\_\_

D-L:\_\_\_\_

L-G:\_\_\_\_ BYRON & BYRON

E-M:\_\_\_\_\_

F-N:\_\_\_\_

A-G: \_\_\_\_\_

A-L:\_\_\_\_

British and European standard BSEN13120